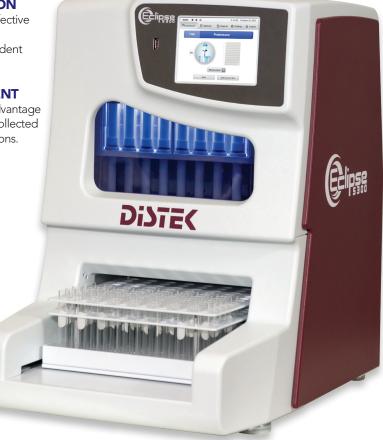

# ECLIPSE<sub>5300</sub>

The Distek Eclipse 5300 Automated Dissolution Sampler offers rapid, accurate sampling using precision syringe pumps. The elimination of valves and rotary pumps along with the optimized sample pathway with a minimal 4.5 mL internal volume increases reliability while reducing common sources of sample carryover. Adding a lower-cost 'child' sampler is a cost-effective way to sample from two baths. Each of the baths may run the same method or two different independent ones. The integrated optional filter changer enables the use of most common 25 mm syringe filters instead of requiring custom filter plates and also additional bench space.

### RAPID / ACCURATE SAMPLING

Precision syringe pumps and reduced sample pathway allows for rapid time point high precision collection, as short as 3 minutes or less. Unique fluid handling closely mimics manual sampling.

## NO VALVES OR ROTARY PUMPS

The elimination of valves and rotary pumps along with the optimized sample pathway with a minimal internal volume of 4.5 mL increases reliability while eliminating and reducing common sources of sample carryover.

# COST-EFFECTIVE DUAL BATH SOLUTION

Adding a lower-cost 'child' sampler is a cost-effective way to sample from two baths. The dual bath configuration allows two different and independent dissolution methods to be run at any time.

### FILTER CHANGER\*

The optional, integrated filter changer uses readily available 25 mm syringe filters without the need for custom filter plates or additional bench space.

\*Coming Soon