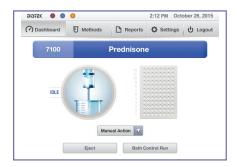

### COLOR TOUCH SCREEN DISPLAY

The icon driven user interface lowers overall cost by reducing training time and user errors while maximizing productivity and command of the autosampler.

Single Bath Running Dashboard Screen

**Creating a New Method Screen** 

888.2.DISTEK distekinc.com • info@distekinc.com

121 North Center Drive • North Brunswick, NJ 08902